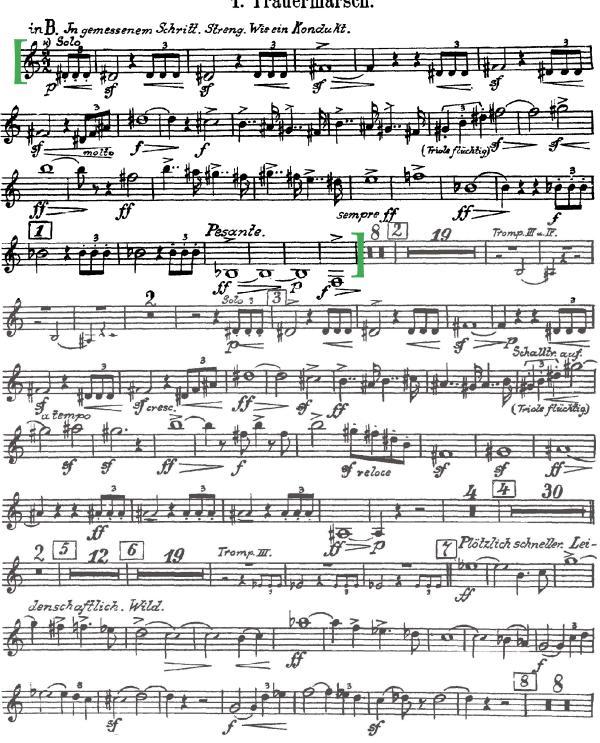

## Forrunde pre-round

## **TROMPET**

Honegger Intrada (with or without accompaniment)

Sjostakovitsj Symfoni nr. 8

Respighi Pinjene i Roma

R. Strauss Alpesymfonien

Mahler Symfoni nr. 5

# **INTRADA**

OUVRAGE PROTEGE
PHOTOCOPIE
INTERDITE
MEME PARTIELLE
ICONSTRUCTOR 1997
CONSTRUCTOR 25%

Trompette en ut

pour trompette en ut et piano

H. 193

Arthur HONEGGER







### PINES OF ROME

### I. I pini di Villa Borghese

OTTORINO RESPIGHI



#### II. Pini presso una catacomba











III. I pini del Gianicolo

IV. I pini della via Appia





## Gustav Mahler Symphony No. 5 in C# Minor

### Trompete I.

Last note may be omitted if played on C trumpet

## 1.

### 1. Trauermarsch.