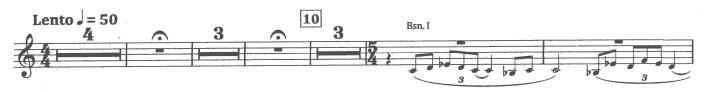

#### II. Pini presso una catacomba

III. I pini del Gianicolo

IV. I pini della via Appia