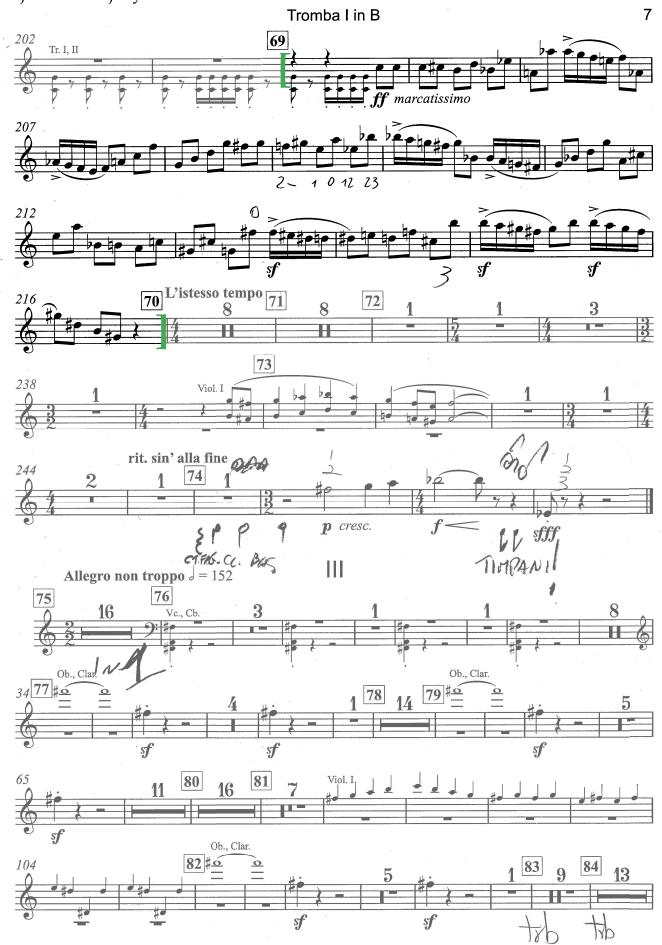

## Forrunde pre-round

## **TROMPET**

Honegger Intrada (with or without accompaniment)

Sjostakovitsj Symfoni nr. 8

Respighi Pinjene i Roma

R. Strauss Alpesymfonien

Mahler Symfoni nr. 5

# **INTRADA**

OUVRAGE PROTEGE
PHOTOCOPIE
INTERDITE
MEME PARTIELLE
ICONSTRUCTOR 1997
CONSTRUCTOR 25%

Trompette en ut

pour trompette en ut et piano

H. 193

Arthur HONEGGER







### PINES OF ROME

### I. I pini di Villa Borghese

OTTORINO RESPIGHI



#### II. Pini presso una catacomba











III. I pini del Gianicolo

IV. I pini della via Appia





## Gustav Mahler Symphony No. 5 in C# Minor

### Trompete I.

Last note may be omitted if played on C trumpet

## 1.

### 1. Trauermarsch.