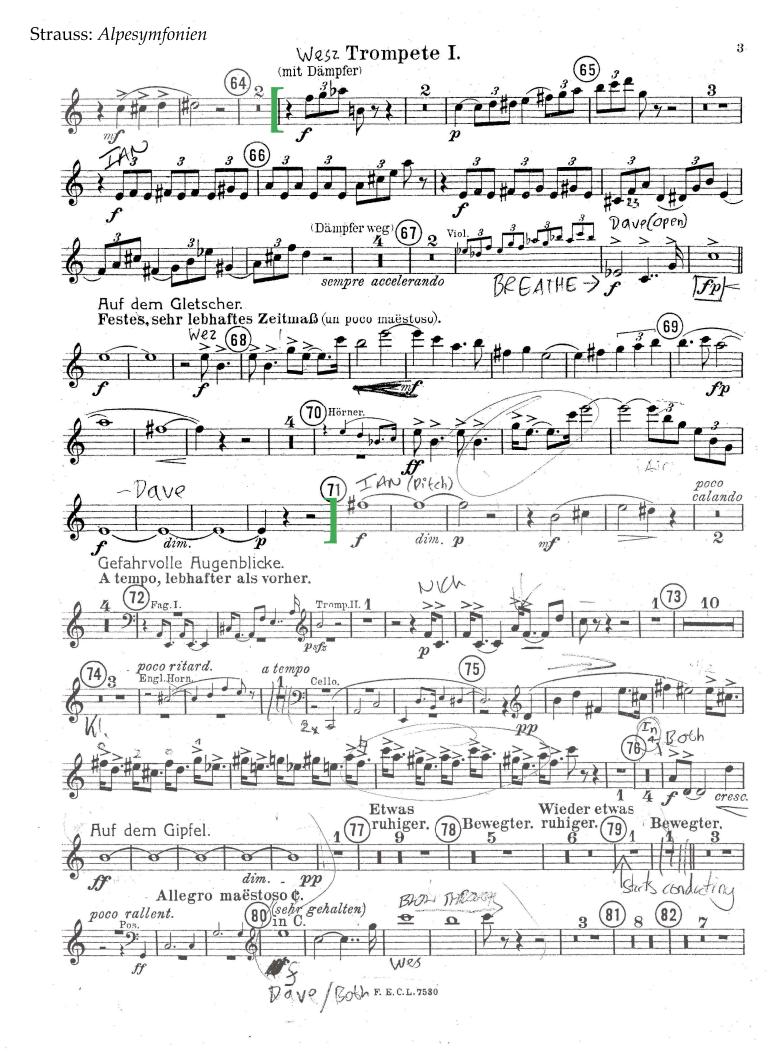

## **TROMPET**

Honegger Intrada (with or without accompaniment)

Sjostakovitsj Symfoni nr. 8

Respighi Pinjene i Roma

R. Strauss Alpesymfonien

Mahler Symfoni nr. 5

### Trompete I.

Last note may be omitted if played on C trumpet